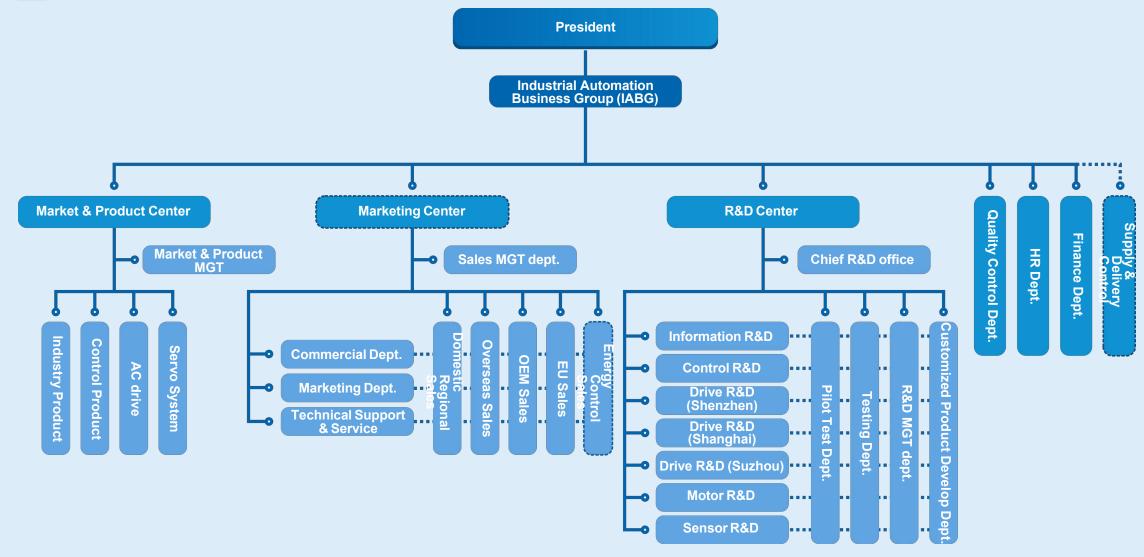

** 

2,000,000+ units/year





### **Honors and Certificates**



- National Hi-Tech Enterprise
- National Intellectual Property Advantageous Enterprises
- National Intellectual Property Management System Certification
- China Patent Excellence Award
- Engineering Technology Research Center (Guangdong)
- Industrial Design Center (Guangdong)
- Scientific Technology Award (Guangdong)
- Science and Technology Progress Award (Shenzhen)
- Patent Excellence Award (Shenzhen)
- Certificate of CNAS Laboratory
- I Certificate of TÜV Functional Safety
- Certificate of UL Witness Test Data Program







## **Brief Introduction**



100 + Countries

100,000 + **Customers** 

150M+ Successful applications 16 consecutive years
Top Brand in export
value among
domestic brands



# **IABG Organization**





## **Business Growth**





### **Product Profile**











### MV VFDs

#### **GD5000 series Drive**

**GD5000 Integrated Drive** 

**GD5000 Four-quadrant Drive** 







### **Dedicated Drives**

Compressor

### A 8 8 8 8 8

7.5-500kW

GD300-01A

VFD for Air Compressor



GD300-01A-RT

Single Controlling VFD



15-90kW

GD300-21

Dual Controlling VFD



7.5-500kW

GD300-01A-EH

VFD for high speed motor



2.2-22kW

GD11

VFD for air conditioner



4G IoT module

**KLCD056 Controller** 

Optional built-in 4G IOT & CAN

TC070A1

7-inch Dual serial port



**TC043A** 

4.3-inch
Single serial port



LCD keypad

Multi-language



Crane Hoist

37-45kW

GD350-39

Construction lift intelligent control machine



380V 1.5~500kW & 660V 22~630kW

GD350-19

VFD for Crane & Hoist



0.75~37kW