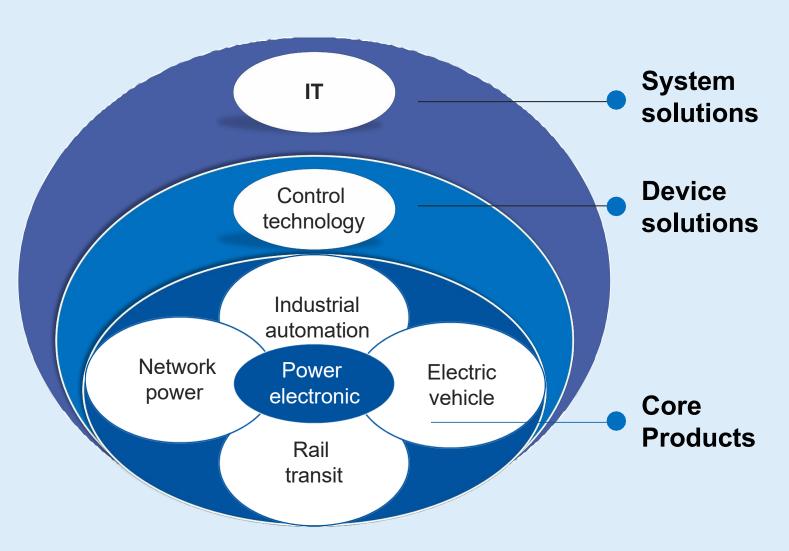

### **Product Profile**

### MV VFDs

### **Dedicated Drives**

### Servo System

Dedicated Servo Drive

MH860 Hydraulic servo drive 4.4~75kW

LV

DL310 LV DC servo drive 0.1~0.4kW

High performance

DA300 high performance servo drive 220V 0.1~2.0kW

Generalpurpose

DA200 General-purpose servo drive 220V 0.1~4.4kW / 400V 1~55kW

**Economic** 

DA180 Economic servo drive 220V 0.1~2.0kW

0.1 0.4 2 4 55 75

kW

**General servo drive** 

Industrial Automation | Network Power | Electric Vehicle