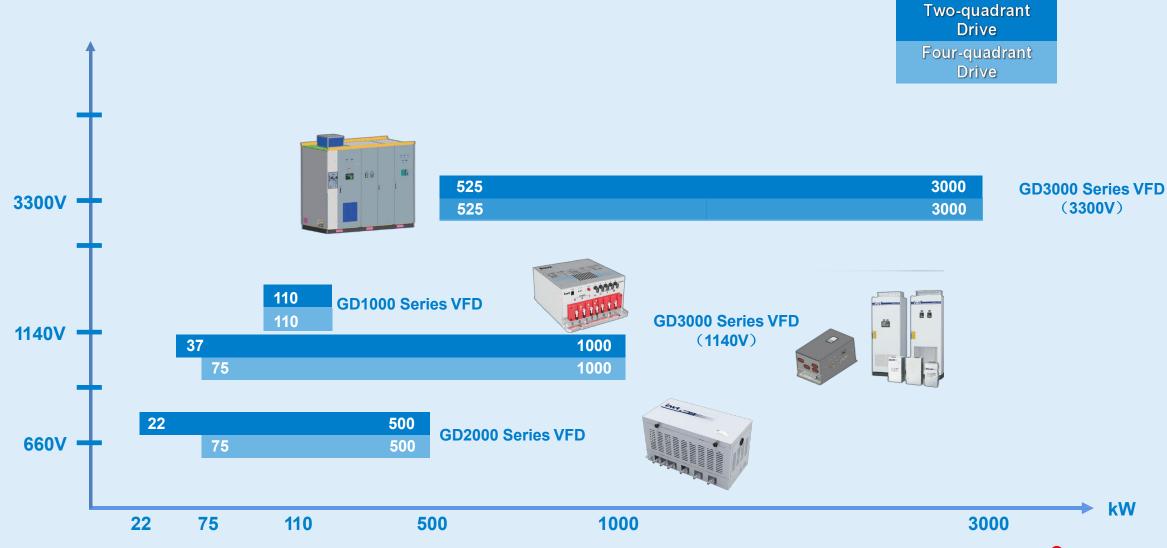

### MV VFDs

#### **GD5000 series Drive**

**GD5000 Integrated Drive** 

**GD5000 Four-quadrant Drive** 