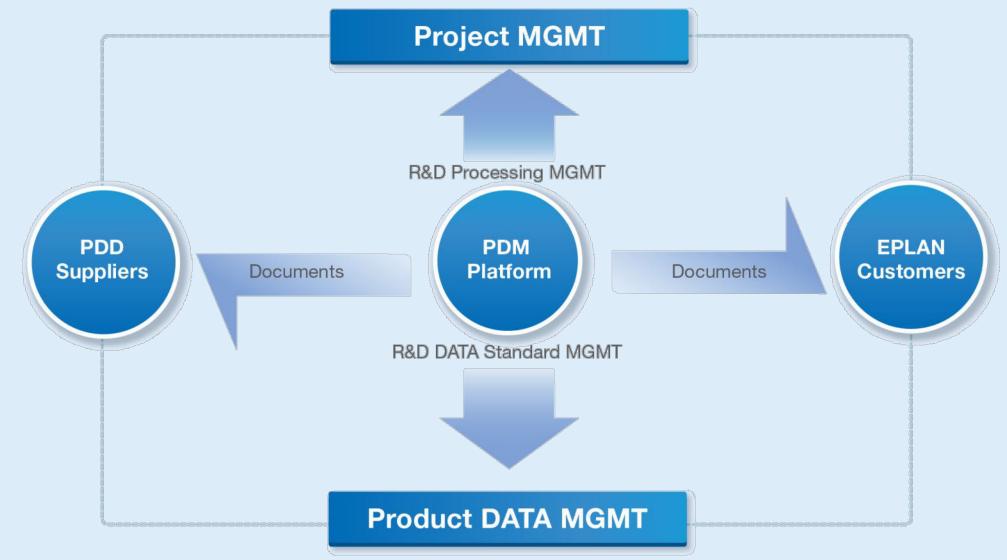

# Needs-driven innovation management platform

Customer needs-oriented (more-than-worth), smooth control on quality, cost, and efficiency through platform and flow management