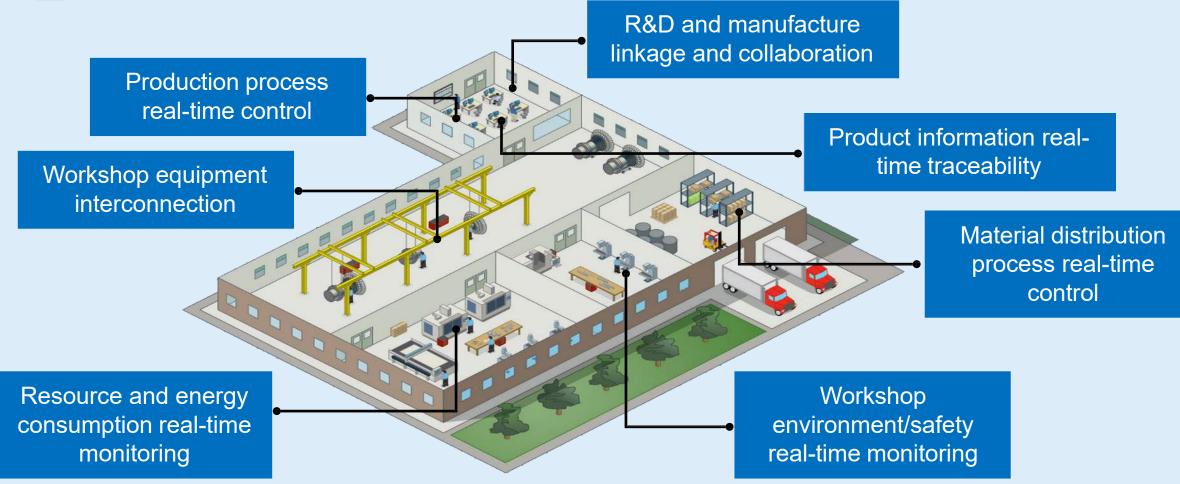

# Smart Manufacturing

Visible, controllable, traceable in the whole process from order received