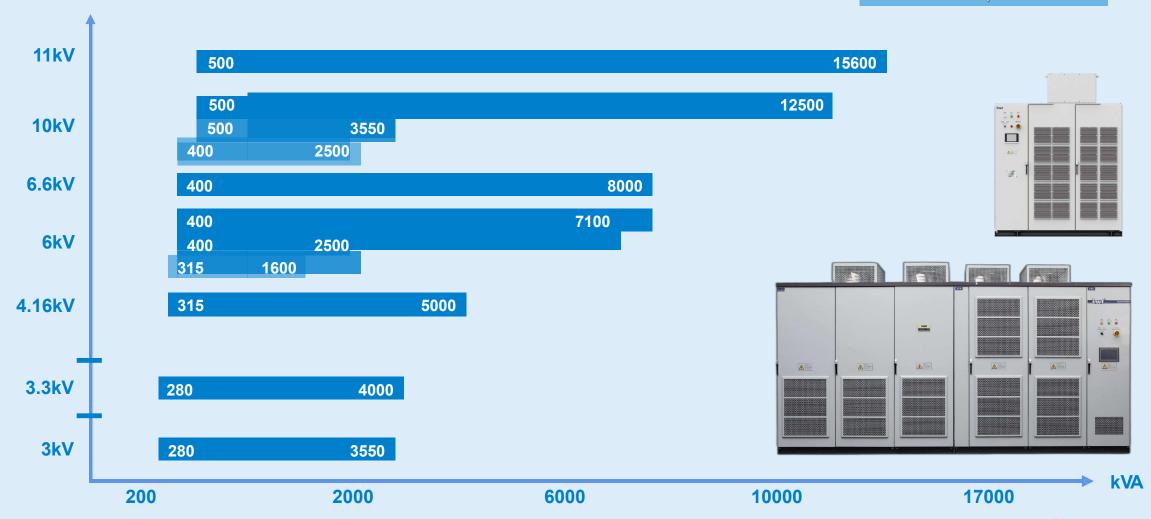

### MV VFDs

#### **GD5000 series Drive**

**GD5000 Integrated Drive** 

**GD5000 Four-quadrant Drive** 