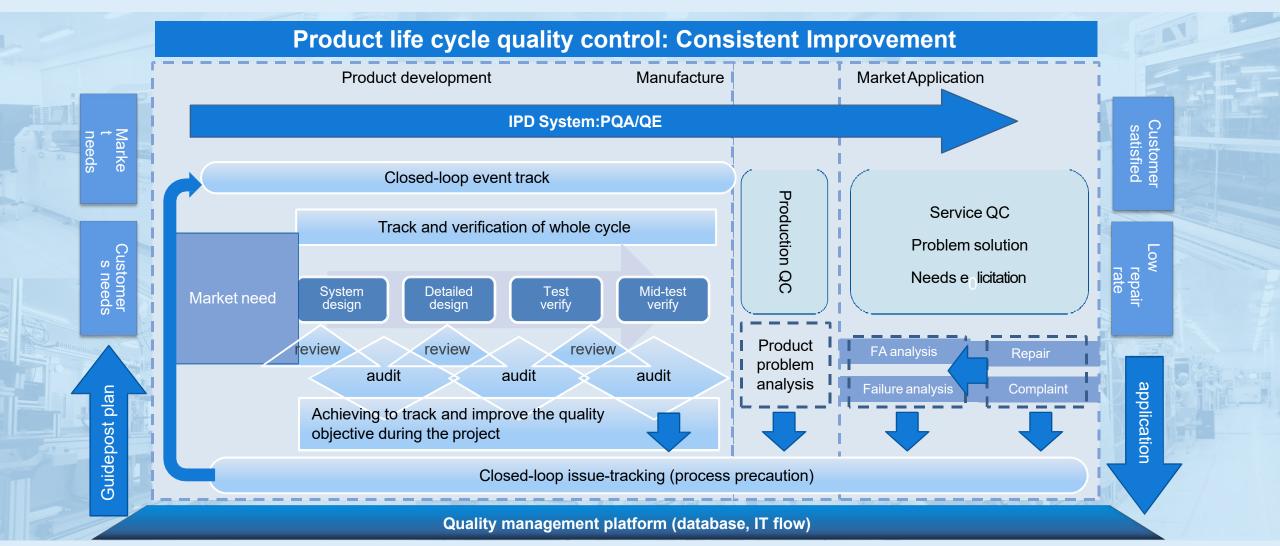

# Needs-driven innovation management platform

Customer needs-oriented (more-than-worth), smooth control on quality, cost, and efficiency through platform and flow management