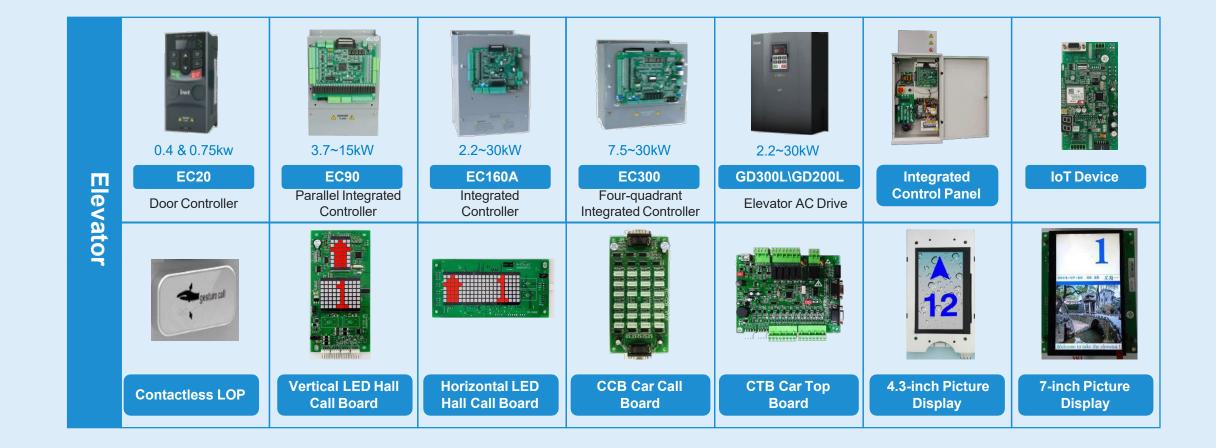

for air conditioner



4G IoT module

**KLCD056 Controller** 

Optional built-in 4G IOT & CAN

TC070A1

7-inch Dual serial port



**TC043A** 

4.3-inch
Single serial port



LCD keypad

Multi-language



Crane Hoist

37-45kW

GD350-39

Construction lift intelligent control machine



380V 1.5~500kW & 660V 22~630kW

GD350-19

VFD for Crane & Hoist



0.75~37kW

GD20-09

VFD for Crane & Hoist



7.5~55kW

GD300-29

Energy regeneration VFD



Solar pump Controller



220V 0.75~4kW&380V 2.2~5.5kW

BPD

Built in boost module, IP65



0.4~7.5kW(220V Output); 0.75~ 200kW(400V Output)

GD100-PV

General purpose solar pump controller



1.5~45kW

**GD170-PV** 

Economic type solar pump controller



220V 0.75~2.2kW&380V 4~7.5kW

SP100

With AC/DC hybrid input, IP65





### **Dedicated Drives**





### Servo System

Dedicated Servo Drive



MH860 Hydraulic servo drive 4.4~75kW

LV

DL310 LV DC servo drive 0.1~0.4kW



High performance

DA300 high performance servo drive 220V 0.1~2.0kW



Generalpurpose

DA200 General-purpose servo drive 220V 0.1~4.4kW / 400V 1~55kW



**Economic** 

DA180 Economic servo drive 220V 0.1~2.0kW





0.1 0.4 2 4 55 75



kW

**General servo drive** 

Industrial Automation | Network Power | Electric Vehicle















VS-Q series

**VA** series

VK series

VT series

TC series

Motion controller









AX70 series

AX71 series

AX72 series

AX80 series

Small PLC







IVC1S series

IVC1L series

IVC3 series

1/0



IVC1L series Extension module



IVC-EH series Extension module



Extension module



AE series
Distributed I/O



# References

O