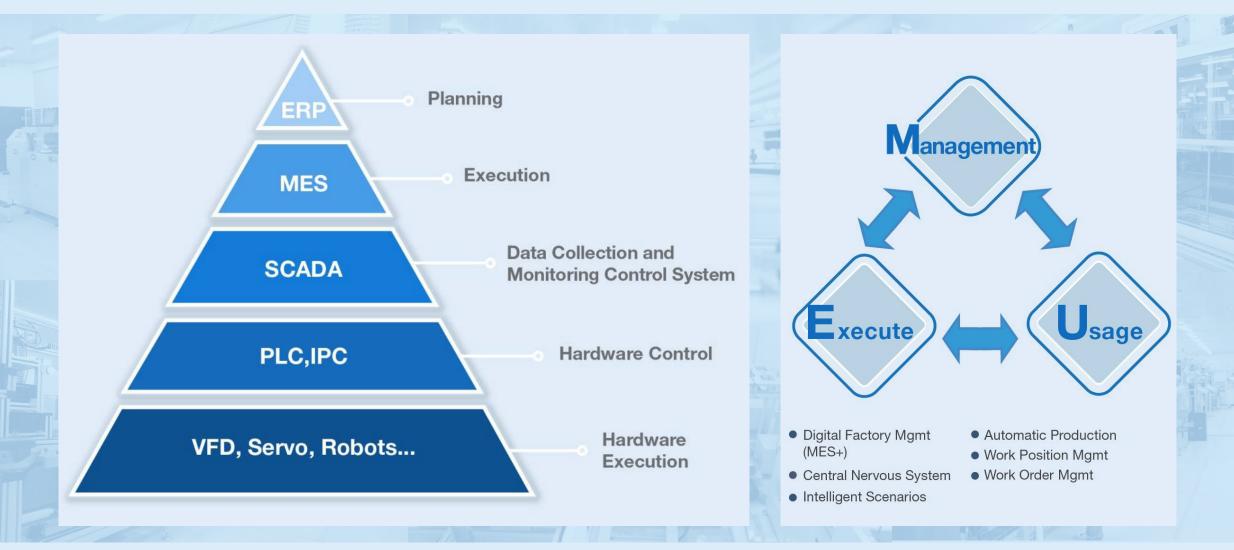

Factory Information ecision-making

# Smart Manufacturing

Visible, controllable, traceable in the whole process from order received