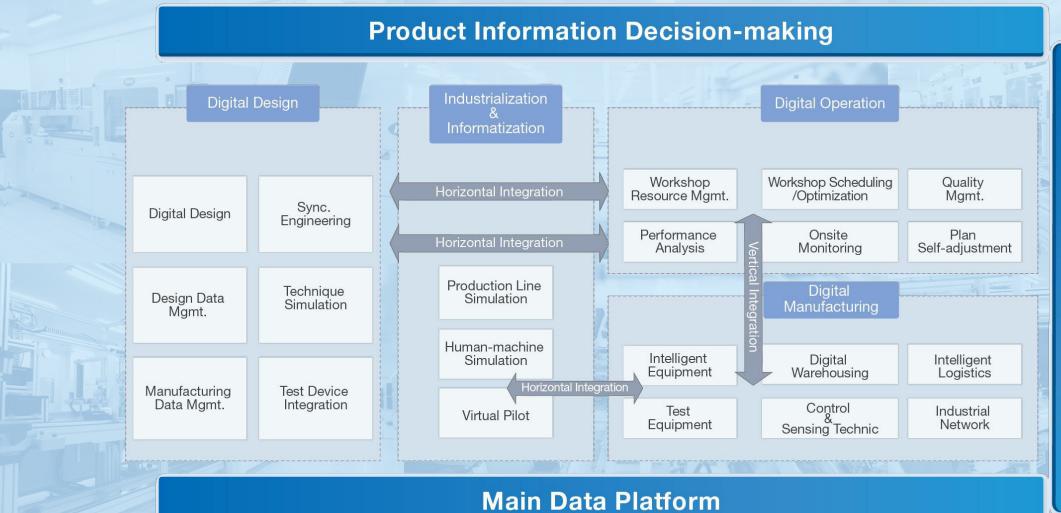

r obtaining ACT by TÜV SUD in the industry in Mainland China





- 1. Reliability Lab
- 2. Component Lab
- 3. Solar Pump Lab
- 4. Safety Lab
- 5. EMC Lab
- 6. Performance Lab
- 7. Dustproof and Waterproof Lab
- 8. Product Development Lab
- 9. Pre-R&D Lab













**Auto Production Test** 

**Automation of Key Process Device** 

**Auto Detection** of MES Information

**Standardized Work Flow** 

Customer Needs

**Product** R&D

**Supplier** 

Incoming Inspection **Material** Storage **Production** Plan

**Production** Workshop

**Finished Product Delivery** 

Customer **Supply** 

Quality assurance: IATF16949:2016 | ISO9001:2015 | ISO/IEC17025:2017

ISO/TS22163: 2017

Environmental Management System: ISO14001:2015 | OHSMS: ISO45001:2018



















































Factory Information ecision-making









# Smart Manufacturing



Visible, controllable, traceable in the whole process from order received