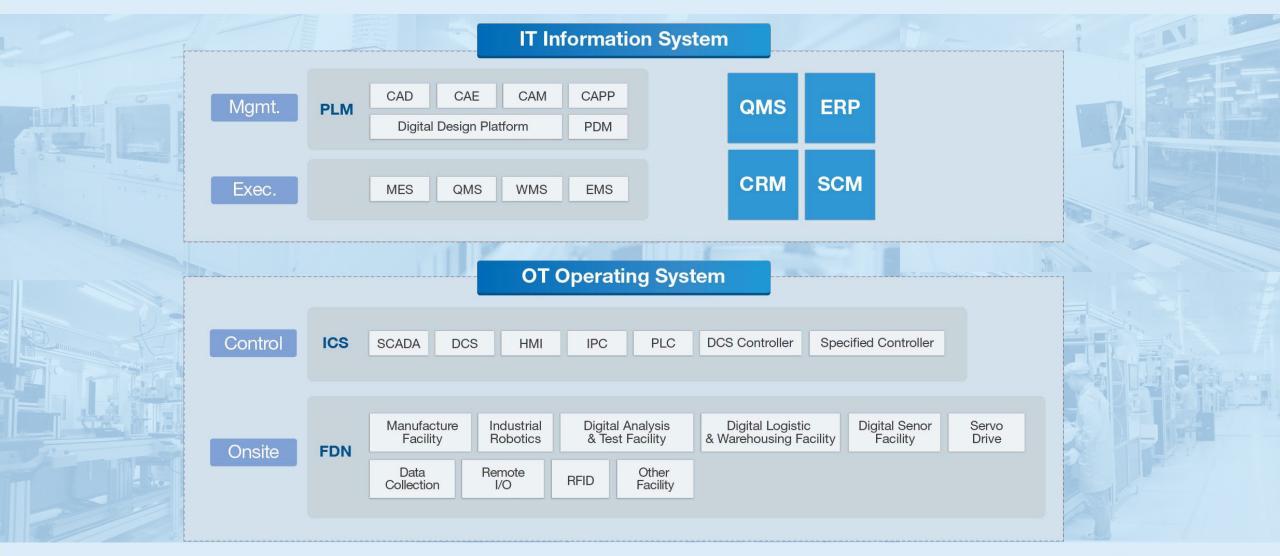

in Mainland China





- 1. Reliability Lab
- 2. Component Lab
- 3. Solar Pump Lab
- 4. Safety Lab
- 5. EMC Lab
- 6. Performance Lab
- 7. Dustproof and Waterproof Lab
- 8. Product Development Lab
- 9. Pre-R&D Lab













**Auto Production Test** 

**Automation of Key Process Device** 

**Auto Detection** of MES Information

**Standardized Work Flow** 

Customer Needs

**Product** R&D

**Supplier** 

Incoming Inspection **Material** Storage **Production** Plan

**Production** Workshop

**Finished Product Delivery** 

Customer **Supply** 

Quality assurance: IATF16949:2016 | ISO9001:2015 | ISO/IEC17025:2017

ISO/TS22163: 2017

Environmental Management System: ISO14001:2015 | OHSMS: ISO45001:2018



















































Factory Information ecision-making









# Smart Manufacturing



Visible, controllable, traceable in the whole process from order received