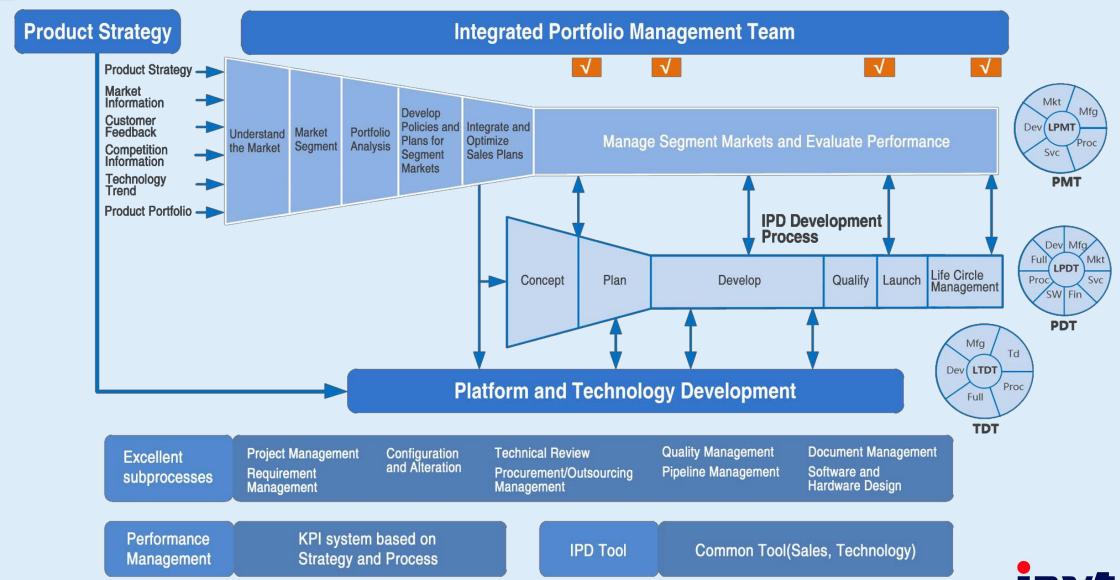

# Needs-driven innovation management platform

Customer needs-oriented (more-than-worth), smooth control on quality, cost, and efficiency through platform and flow management