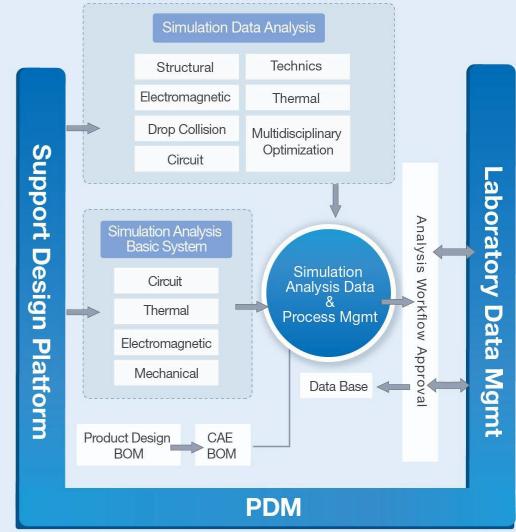

# International standard laboratory

CNAS national lab / UL-WTDP
First manufacturer obtaining ACT by TÜV SUD in the industry in Mainland China

- 1. Reliability Lab
- 2. Component Lab
- 3. Solar Pump Lab
- 4. Safety Lab
- 5. EMC Lab
- 6. Performance Lab
- 7. Dustproof and Waterproof Lab
- 8. Product Development Lab
- 9. Pre-R&D Lab